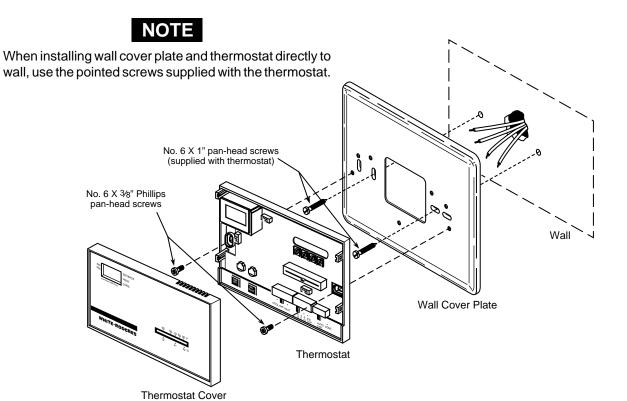

# NOTE

Figure 4. Mounting 1F7X quartz clock thermostat to horizontal junction box

Figure 5. Mounting 1F7X quartz clock thermostat to vertical junction box

NOTE

Thermostat

**NOTE** 

Do not install the wall mounting plate and subbase at the same time. The thermostat will not operate properly if both wall mounting plate and subbase are installed.

When installing wall cover plate and thermostat directly to wall, use the pointed screws supplied with the thermostat.

Figure 6. Mounting 1F7X quartz clock thermostat to wall